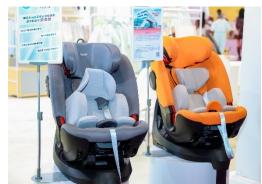

# The fairground highlights













# The 2023 fairs at a glance

- Covering 130,000 sqm exhibition
- space
- 1,400 + exhibitors from China & around the world.
- Wide variety of Toys and Baby products showing at the fairs which provide a platform for cross-industry business collaboration.















# Connect with worldwide suppliers from various Toys and Educational products categories onsite

#### **Educational products**

Pre-school products STEAM tools Tools for Special Education



Electronic & hi-tech toys Wooden & paper toys Creative & craftwork Construction sets & blocks























# **Connect with worldwide suppliers from** various Baby & Stroller products categories onsite

#### **Baby safety products**

Car safety seats Safety carrycots





#### **Care products**

Mother & baby care products Baby clothing & accessories Home living & lifestyle products for baby & kids















# Connect with worldwide suppliers from various Baby & Stroller products categories onsite

#### Stroller & ride-ons variety

Baby prams, strollers and walkers

Outdoor goods (balance bikes and baby tricycles)





















# Connect with worldwide suppliers from various Licensing products categories onsite

#### **Licensing products**

Animated character licensing **Brand licensing** Celebrity licensing Culture & art licensing Licensed products Sporting licensing





















# **World of Play Summit**

Concurrent event with Toy & Edu China, Baby & Stroller China and Licensing China

8 – 9 April 2024 (Mon – Tue) Date:

Venue: Shen