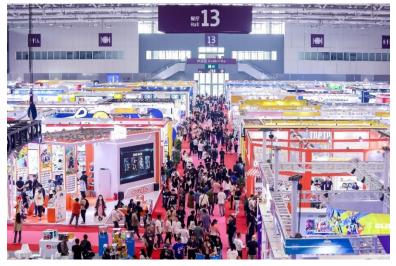

# The exhibitors highlights

# The fairground highlights

# The 2023 fairs at a glance

- Covering 130,000 sqm exhibition
- space
- 1,400 + exhibitors from China & around the world.
- Wide variety of Toys and Baby products showing at the fairs which provide a platform for cross-industry business collaboration.