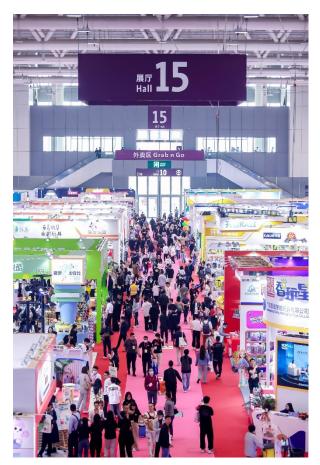

# The exhibitors highlights

# The fairground highlights

# The 2023 fairs at a glance

- Covering 130,000 sqm exhibition
- space
- 1,400 + exhibitors from China & around the world.
- Wide variety of Toys and Baby products showing at the fairs which provide a platform for cross-industry business collaboration.