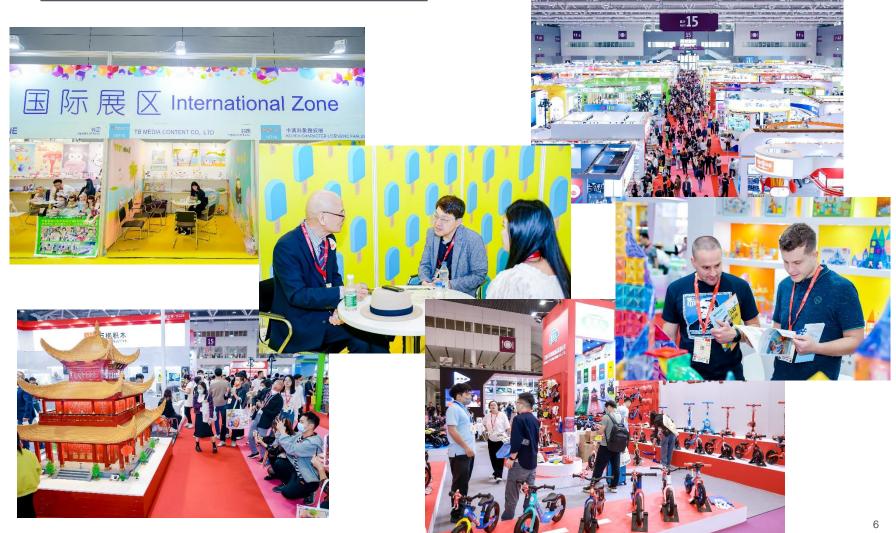

# The exhibitors highlights

# The fairground highlights

# The 2023 fairs at a glance

- Covering 130,000 sqm exhibition
- space
- 1,400 + exhibitors from China & around the world.
- Wide variety of Toys and Baby products showing at the fairs which provide a platform for cross-industry business collaboration.