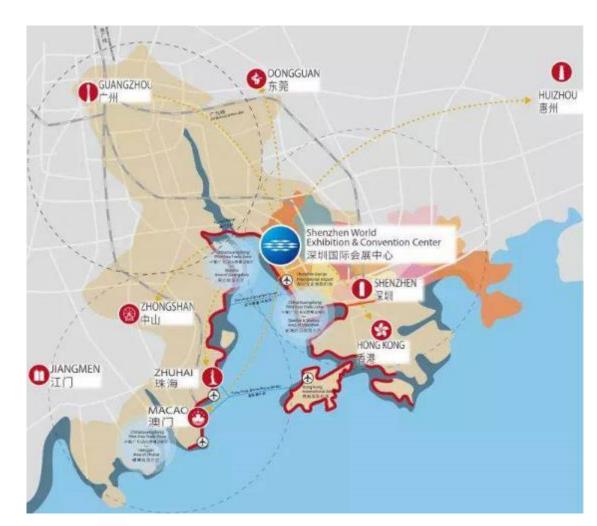

# Fairs location – Shenzhen China

**Shenzhen** is located in the Greater Bay Area (GBA), one of the major marketplaces for the toy sector across the globe.

With a strategic location, visit toys and baby manufactories at the same period.

Well connect by train, ferry, coach or plane to different cities.